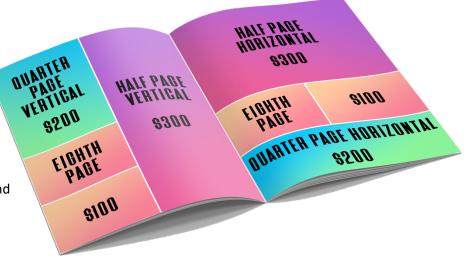

| Ad Type                            | Specs*       | Price |
|------------------------------------|--------------|-------|
| Map Marker 📍                       | N/A          | \$75  |
| Eighth Page                        | 4¼"⇔ x 2¾"\$ | \$100 |
| Quarter Page vertical              | 4¼"⇔ x 5½"\$ | \$200 |
| Quarter Page horizontal            | 8½"⇔x 2¾"\$  | \$200 |
| Half Page horizontal               | 8½"⇔x 5½"\$  | \$300 |
| Half Page vertical                 | 4¼"⇔ x 11"\$ | \$300 |
| Full Page                          | 8½"⇔ x 11"\$ | \$400 |
| Full Inside Cover<br>(2 available) | 8½"⇔ x 11"\$ | \$700 |
| Full Back Cover<br>(1 available)   | 8½"↔ x 11"\$ | \$950 |