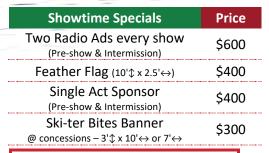

# Additional Sponsorship opportunity features:

- Explode your marketing impact with on-site signage, verbal ads, banners, and more. We love unique requests!
- Sponsor a specific show to treat your staff or create a special outing. Enjoy reserved prime-location seating, a Ski-ter Bites concession stand credit, and announcements of your sponsorship throughout the evening.

# **On-Shore Signage:**

- □ Feather Flags ...... \$400
- Ski-ter Bites Banners ..... \$300